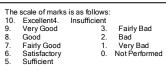

## U. A.E. Novice 2

2013 Approximate time 5.30 minutes Arena: 20 m x 40 m

JUDGE NAME\_

NO.\_\_\_\_\_ HORSE\_

\_\_\_RIDER\_\_\_

\_\_\_\_\_DATE\_

|                                                                                         |                                                                                                                                                             |                                                                                                                                                 | Max<br>Marks | Judge's<br>Marks | Observations |  |
|-----------------------------------------------------------------------------------------|-----------------------------------------------------------------------------------------------------------